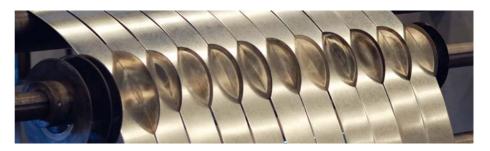

## Slitting Line - 1

Min and Max thickness : 0,50 - 4,00 mm Max coil width : 2150 mm Max coil weight : 40 tons

## Slitting Line - 2

Min and Max thickness : 0,25 - 3,00 mm Max coil width : 2000 mm Max coil weight : 25 tons

## Slitting Line - 3

Min and Max thickness : 0,30 -3,00 mm : 1600 mm Max coil width : 15 tons Max coil weight

#### Slitting Line - 4

Min and Max thickness : 0,50 - 4,50 mm : 1600 mm Max coil width : 28 tons Max coil weight