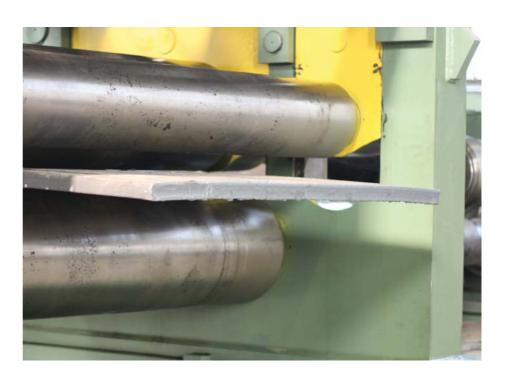

## **Hot Rolled Cut To Lenght Line 4-18**

Min and Max thickness: 4,00 - 18,00 mm : 1600 mm Max coil width : 40 tons Max coil weight

### **Hot Rolled Cut To Lenght Line 1-6**

Min and Max thickness: 0,70 -6,00 mm : 2000 mm Max coil width Max coil weight : 35 tons

#### **Hot Rolled Cut To Lenght Line 1-4**

Min and Max thickness: 1,00 - 4,00 mm Max coil width : 1500 mm : 25 tons Max coil weight

## Hot Rolled Cut To Lenght Line 15-50

Min and Max thickness : 15,00 - 50,00 mm

: 1600 mm Max coil width Max coil weight : 30 tons