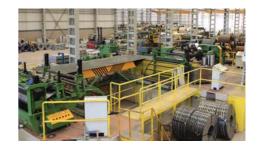

## **Cut to Lenght Lines**

## Alcos Cold Rolled Cut To Lenght & **Slitting Line**

Min and Max thickness: 0,25 - 2,00 mm Max coil width : 1600 mm Max coil weight : 30 tons

## **Hot Rolled Cut To Lenght Line 4-18**

Min and Max thickness: 4,00 - 18,00 mm : 1600 mm Max coil width : 40 tons Max coil weight

### **Hot Rolled Cut To Lenght Line 1-6**

Min and Max thickness: 0,70 -6,00 mm : 2000 mm Max coil width Max coil weight : 35 tons

#### **Hot Rolled Cut To Lenght Line 1-4**

Min and Max thickness: 1,00 - 4,00 mm Max coil width : 1500 mm : 25 tons Max coil weight

## **Cold Rolled Cut To Lenght Line Staps**

Min and Max thickness : 0,30 - 2,00 mm : 1600 mm Max coil width : 10 tons Max coil weight