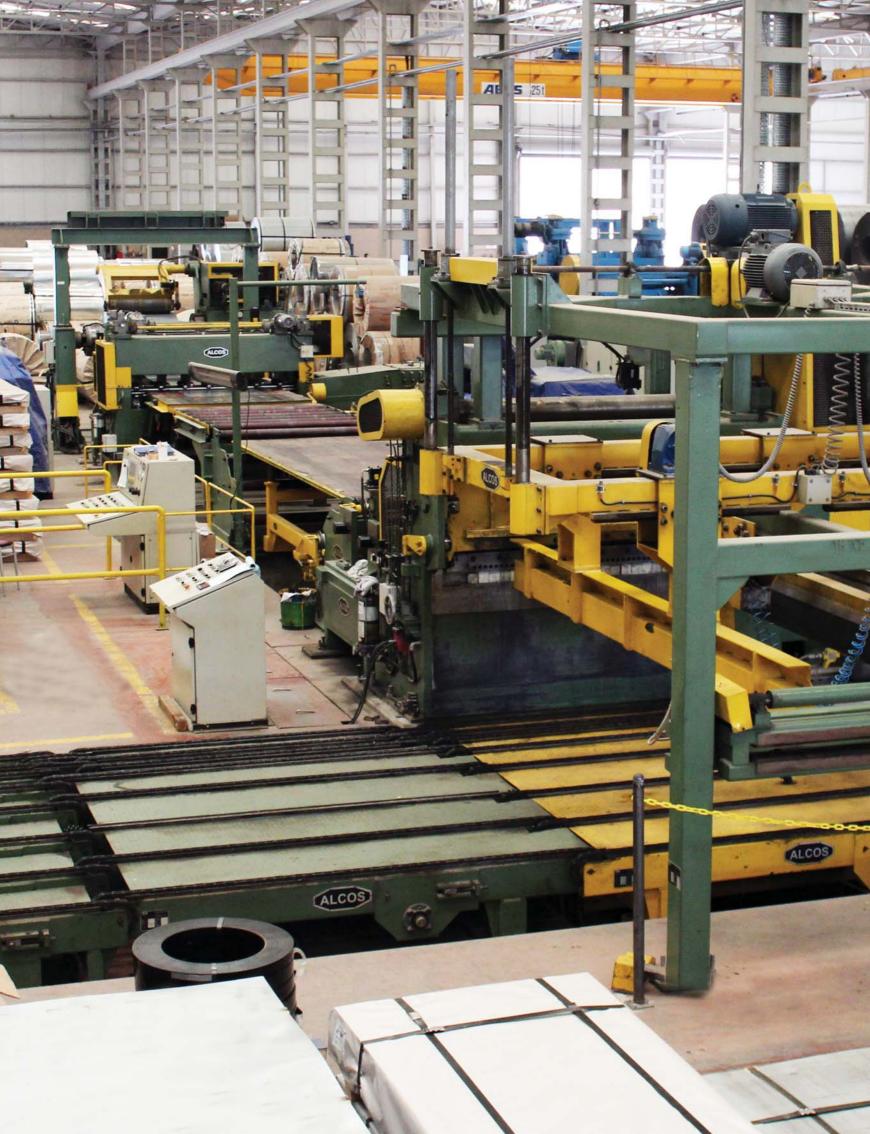

## **Cut to Lenght Lines**

## Alcos Cold Rolled Cut To Lenght & **Slitting Line**

Min and Max thickness: 0,25 - 2,00 mm Max coil width : 1600 mm Max coil weight : 30 tons

## **Hot Rolled Cut To Lenght Line 4-18**

Min and Max thickness: 4,00 - 18,00 mm : 1600 mm Max coil width : 40 tons Max coil weight

### **Hot Rolled Cut To Lenght Line 1-6**

Min and Max thickness: 0,70 -6,00 mm : 2000 mm Max coil width Max coil weight : 35 tons

#### **Hot Rolled Cut To Lenght Line 1-4**

Min and Max thickness: 1,00 - 4,00 mm Max coil width : 1500 mm : 25 tons Max coil weight

## **Cold Rolled Cut To Lenght Line Staps**

Min and Max thickness : 0,30 - 2,00 mm : 1600 mm Max coil width : 10 tons Max coil weight