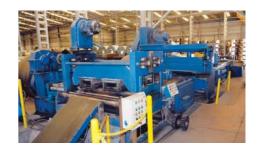

## **Cut to Lenght Lines**

## Alcos Cold Rolled Cut To Lenght & **Slitting Line**

Min and Max thickness: 0,25 - 2,00 mm Max coil width : 1600 mm Max coil weight : 30 tons

## **Hot Rolled Cut To Lenght Line 4-18**

Min and Max thickness: 4,00 - 18,00 mm : 1600 mm Max coil width : 40 tons Max coil weight

### **Hot Rolled Cut To Lenght Line 1-6**

Min and Max thickness: 0,70 -6,00 mm : 2000 mm Max coil width Max coil weight : 35 tons

#### **Hot Rolled Cut To Lenght Line 1-4**

Min and Max thickness: 1,00 - 4,00 mm Max coil width : 1500 mm : 25 tons Max coil weight

## **Cold Rolled Cut To Lenght Line Staps**

Min and Max thickness : 0,30 - 2,00 mm : 1600 mm Max coil width : 10 tons Max coil weight