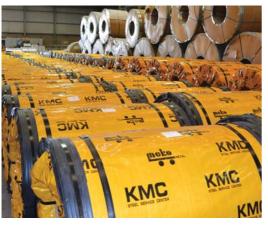

# Package Number - 1

In this packing form, all materials are wrapped with waterproof KMC logo papers and covered by metal envelope.

It is used for Cold rolled, Hot dip galvanised and other valuable products.

## Package Number - 2

Cold rolled P&O and Galvanised strips are packed with wooden sticks between the small coils.

Afterwards it is covered by waterproof paper and wrapped with steel hoops.

Then it is completed the outside with hardboard cartoon in order to provide better protection against weather conditions.

## Package Number - 3

Coils are packed with waterproof paper and wrapped with metal hoops.

Additionally, we use harboard cartoon protection for cold rolled and galvanise materials.