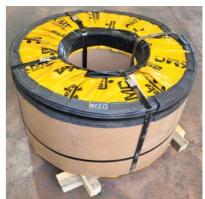

## Package Number - 3

Coils are packed with waterproof paper and wrapped with metal hoops.

Additionally, we use harboard cartoon protection for cold rolled and galvanise materials.