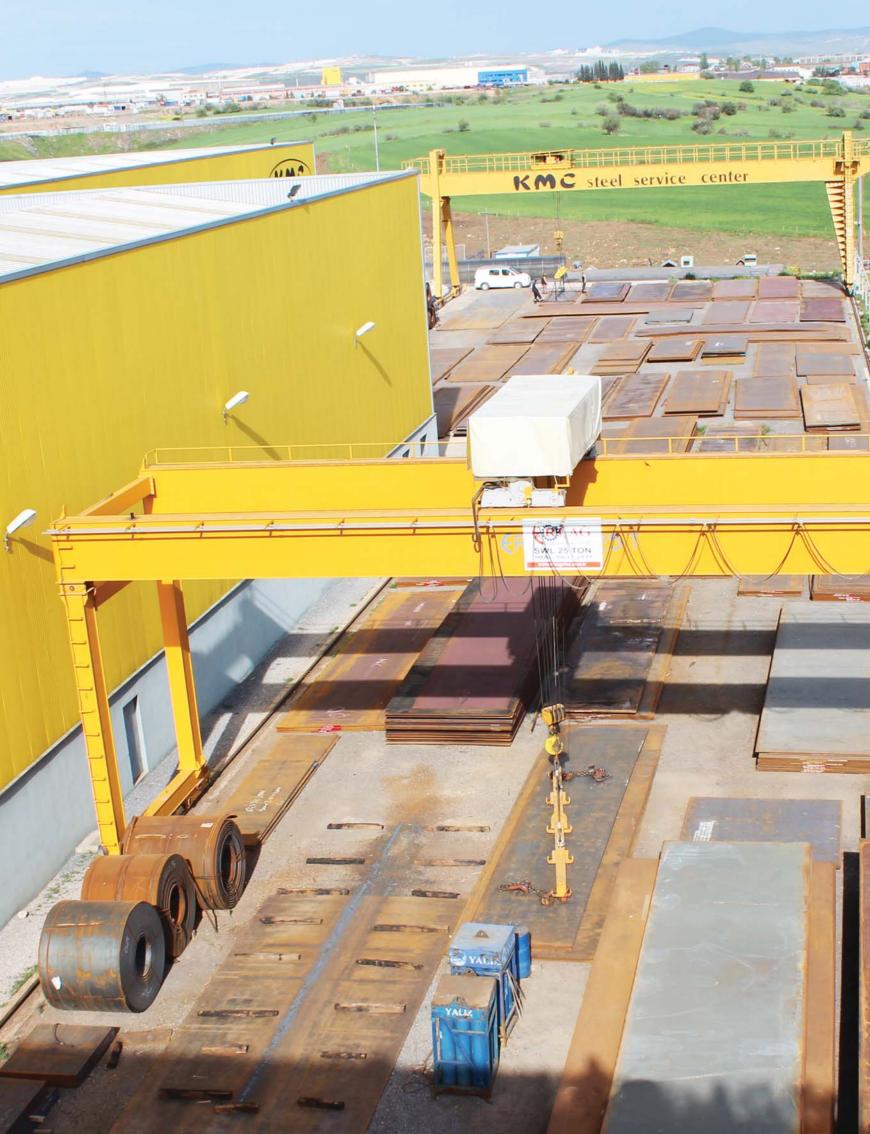

KMC provide services to all regions of Turkey with its facilities in the ports of Turkey like Gebze - Diliskelesi - İzmir - Iskenderun and in Kayseri. KMC owns indoor areas of 100.000 sqm over a total area of 150.000 sqm all around Turkey.

Our company is capable of supplying materials to urgent demands of customers with our processing lines in Gebze, Izmir, and with our warehouses in Diliskelesi and Iskenderun.

KMC has a bonded Warehouse in Gebze Facility in order to serve to Export Markets and also for Exporter Customers in Turkey. KMC is the sole independent company which is capable of stocking and processing all the CRC-HRC-HDG Sheet-PPGI and Aluminized products in 4 different regions of Turkey.