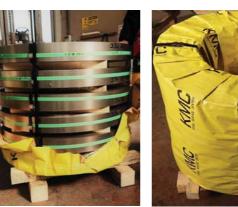

## Package Number - 2

Cold rolled P&O and Galvanised strips are packed with wooden sticks between the small coils.

Afterwards it is covered by waterproof paper and wrapped with steel hoops.

Then it is completed the outside with hardboard cartoon in order to provide better protection against weather conditions.