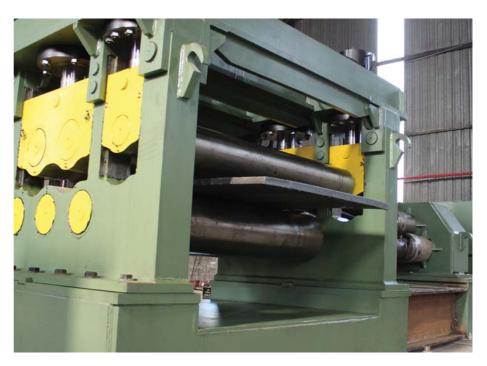

## Slitting Line - 1

Min and Max thickness : 0,50 - 4,00 mm Max coil width : 2150 mm Max coil weight : 40 tons

## Slitting Line - 2

Min and Max thickness : 0,25 - 3,00 mm Max coil width : 2000 mm Max coil weight : 25 tons

## Slitting Line - 3

Min and Max thickness : 0,30 -3,00 mm : 1600 mm Max coil width : 15 tons Max coil weight

#### Slitting Line - 4

Min and Max thickness : 0,50 - 4,50 mm : 1600 mm Max coil width : 28 tons Max coil weight