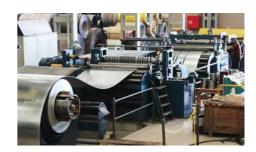

# **Cut to Lenght Lines**

## Hot Rolled Cut To Lenght Line 15-50

Min and Max thickness : 15,00 - 50,00 mm

: 1600 mm Max coil width Max coil weight : 30 tons