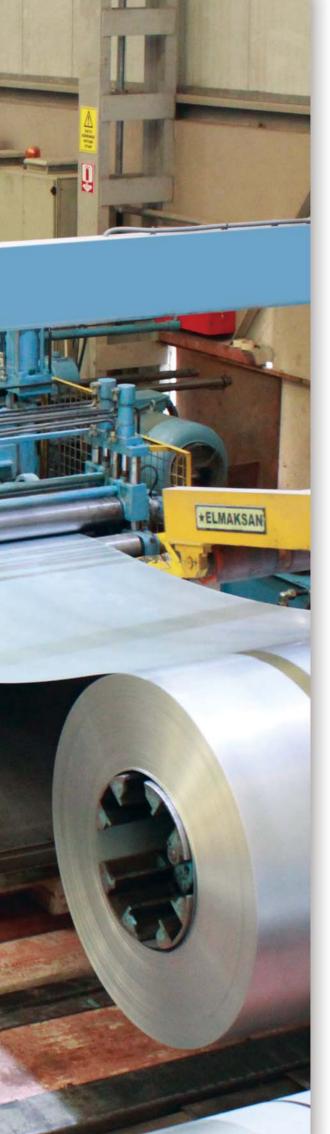

## **Cut to Lenght Lines**

## Alcos Cold Rolled Cut To Lenght & **Slitting Line**

Min and Max thickness: 0,25 - 2,00 mm Max coil width : 1600 mm Max coil weight : 30 tons