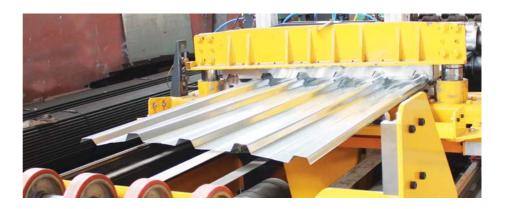

# **Corrugated Line**

## **Trapeze Line**

Min and Max thickness: 0,40 - 1,20 mm Max coil width : 1250 mm : 27/200 Max coil weight : 10 tons