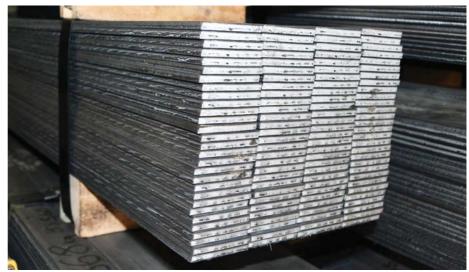

# Flat Bar - Wrought Iron Products

Min and Max. thickness: 2,50 - 15,00 mm Min. and Max. width : 20,00 - 150,00 mm