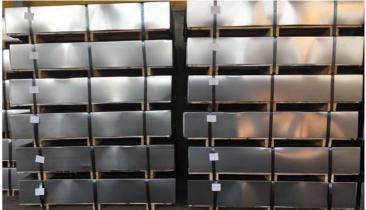

## Package Number - 4

We use pallets upto 3 mm thickness and covered with waterproof paper upto 3000 mm length.

We use woods sticks for materials thickker than 3 mm and also be packed with waterproof paper upto 3000 mm length sheets