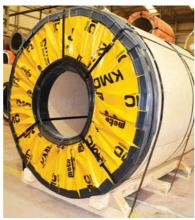

# Package Number - 1

In this packing form, all materials are wrapped with waterproof KMC logo papers and covered by metal envelope.

It is used for Cold rolled, Hot dip galvanised and other valuable products.

## Package Number - 3

Coils are packed with waterproof paper and wrapped with metal hoops.

Additionally, we use harboard cartoon protection for cold rolled and galvanise materials.