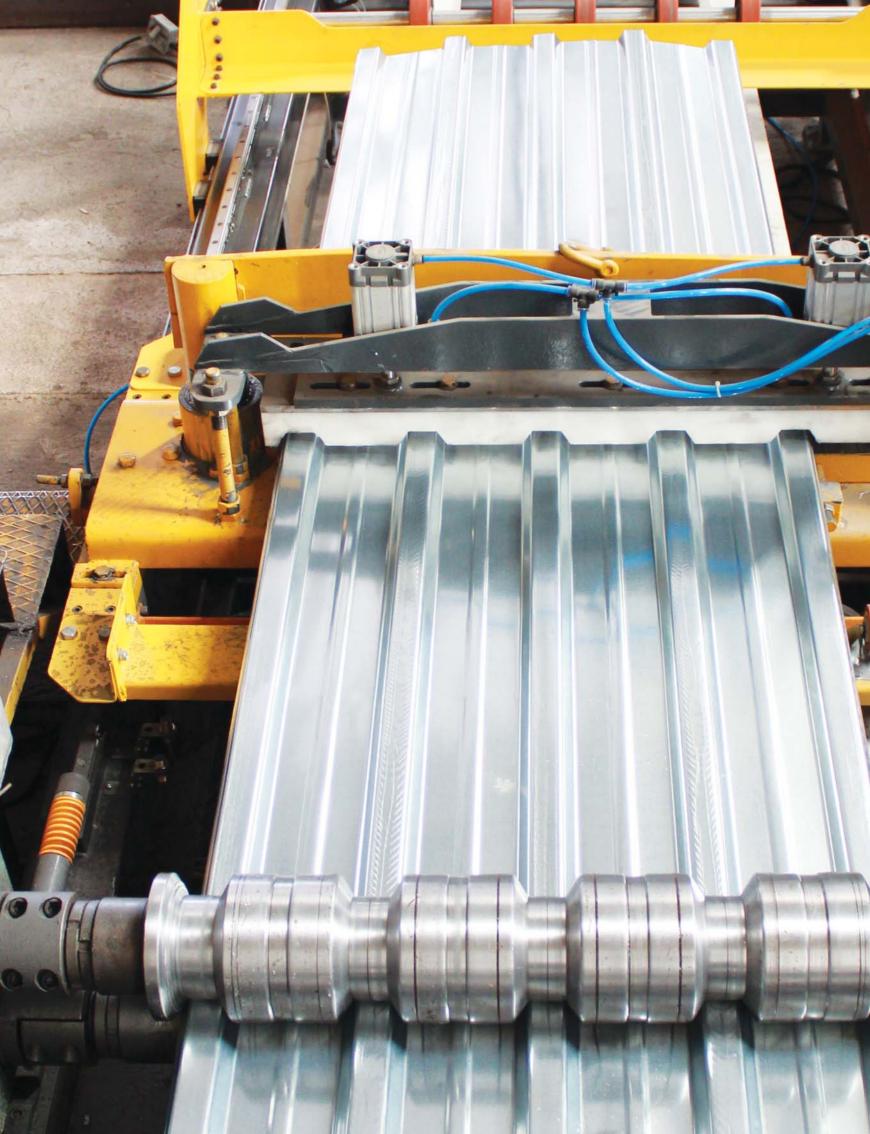

# **Corrugated Line**

## **Trapeze Line**

Min and Max thickness: 0,40 - 1,20 mm Max coil width : 1250 mm : 27/200 Max coil weight : 10 tons