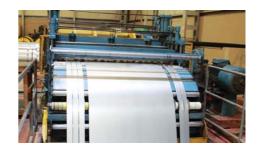

## **Cut to Lenght Lines**

## Slitting Line - 1

Min and Max thickness : 0,50 - 4,00 mm Max coil width : 2150 mm Max coil weight : 40 tons