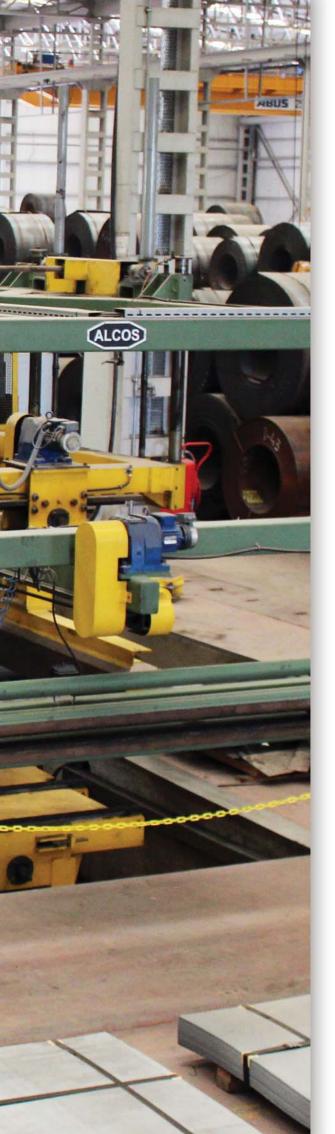

## **Cut to Lenght Lines**

## Alcos Cold Rolled Cut To Lenght & **Slitting Line**

Min and Max thickness: 0,25 - 2,00 mm Max coil width : 1600 mm Max coil weight : 30 tons

## **Hot Rolled Cut To Lenght Line 4-18**

Min and Max thickness: 4,00 - 18,00 mm : 1600 mm Max coil width : 40 tons Max coil weight

### **Hot Rolled Cut To Lenght Line 1-6**

Min and Max thickness: 0,70 -6,00 mm : 2000 mm Max coil width Max coil weight : 35 tons

#### **Hot Rolled Cut To Lenght Line 1-4**

Min and Max thickness: 1,00 - 4,00 mm Max coil width : 1500 mm : 25 tons Max coil weight

## **Cold Rolled Cut To Lenght Line Staps**

Min and Max thickness : 0,30 - 2,00 mm : 1600 mm Max coil width : 10 tons Max coil weight