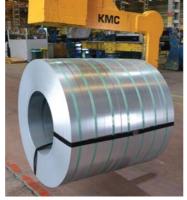

## Package Number - 3

Coils are packed with waterproof paper and wrapped with metal hoops.

Additionally, we use harboard cartoon protection for cold rolled and galvanise materials.