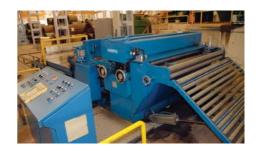

## Slitting Line - 1

Min and Max thickness : 0,50 - 4,00 mm Max coil width : 2150 mm Max coil weight : 40 tons

## Slitting Line - 2

Min and Max thickness : 0,25 - 3,00 mm Max coil width : 2000 mm Max coil weight : 25 tons

## Slitting Line - 3

Min and Max thickness : 0,30 -3,00 mm : 1600 mm Max coil width : 15 tons Max coil weight

#### Slitting Line - 4

Min and Max thickness : 0,50 - 4,50 mm : 1600 mm Max coil width : 28 tons Max coil weight