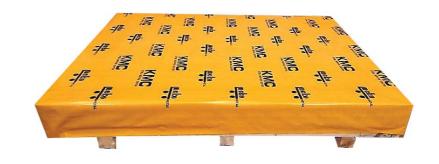

## Package Number - 4

We use pallets upto 3 mm thickness and covered with waterproof paper upto 3000 mm length.

We use woods sticks for materials thickker than 3 mm and also be packed with waterproof paper upto 3000 mm length sheets