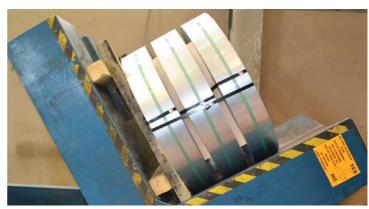

## Package Number - 2

Cold rolled P&O and Galvanised strips are packed with wooden sticks between the small coils.

Afterwards it is covered by waterproof paper and wrapped with steel hoops.

Then it is completed the outside with hardboard cartoon in order to provide better protection against weather conditions.

## Package Number - 3

Coils are packed with waterproof paper and wrapped with metal hoops.

Additionally, we use harboard cartoon protection for cold rolled and galvanise materials.