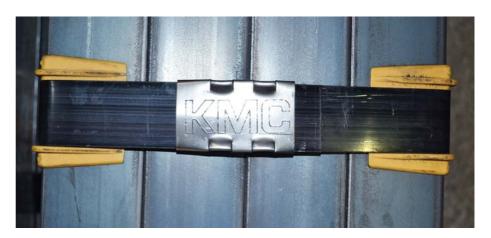

# Package Number - 1

In this packing form, all materials are wrapped with waterproof KMC logo papers and covered by metal envelope.

It is used for Cold rolled, Hot dip galvanised and other valuable products.