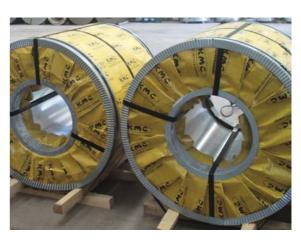

# Package Number - 1

In this packing form, all materials are wrapped with waterproof KMC logo papers and covered by metal envelope.

It is used for Cold rolled, Hot dip galvanised and other valuable products.

## Package Number - 3

Coils are packed with waterproof paper and wrapped with metal hoops.

Additionally, we use harboard cartoon protection for cold rolled and galvanise materials.