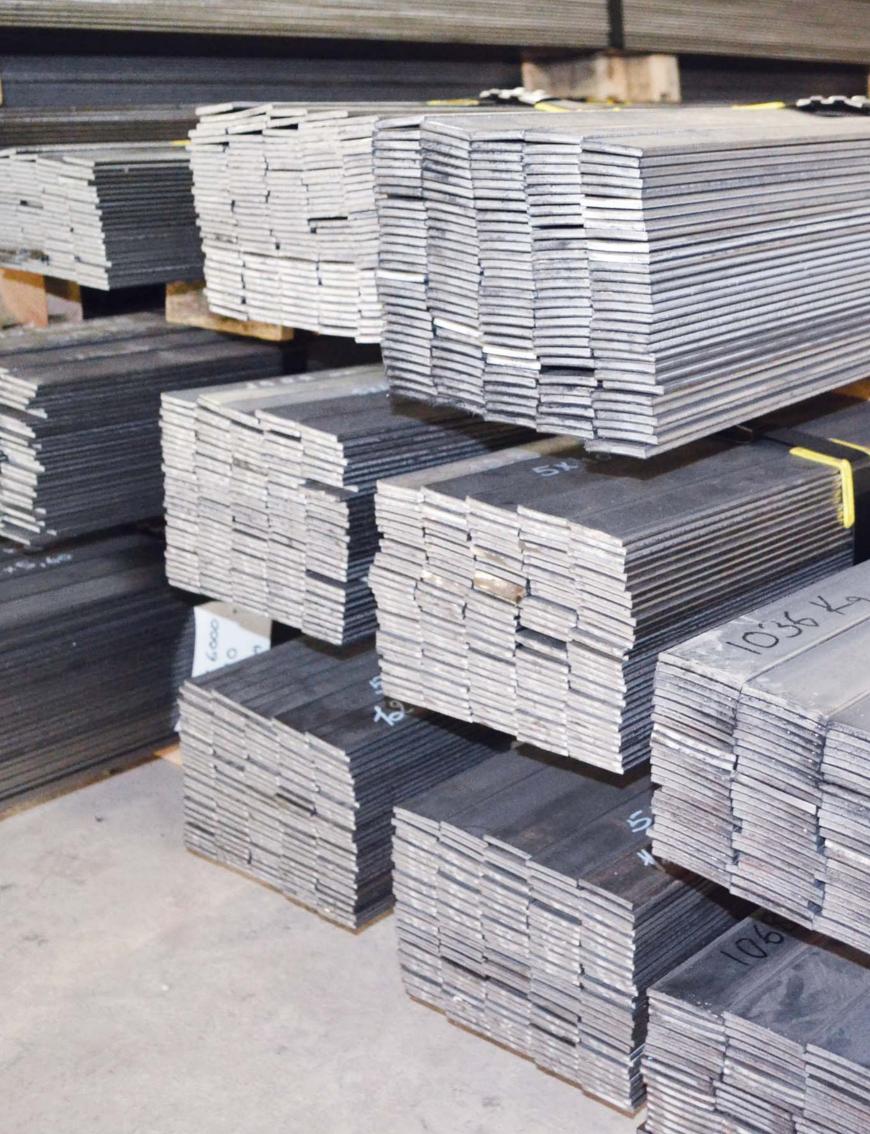

# Flat Bar - Wrought Iron Products

Min and Max. thickness: 2,50 - 15,00 mm Min. and Max. width : 20,00 - 150,00 mm