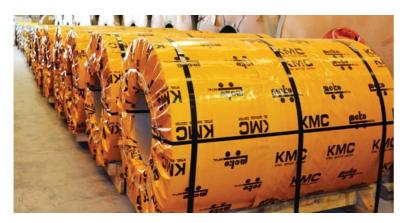

# Package Number - 1

In this packing form, all materials are wrapped with waterproof KMC logo papers and covered by metal envelope.

It is used for Cold rolled, Hot dip galvanised and other valuable products.

## Package Number - 2

Cold rolled P&O and Galvanised strips are packed with wooden sticks between the small coils.

Afterwards it is covered by waterproof paper and wrapped with steel hoops.

Then it is completed the outside with hardboard cartoon in order to provide better protection against weather conditions.

## Package Number - 3

Coils are packed with waterproof paper and wrapped with metal hoops.

Additionally, we use harboard cartoon protection for cold rolled and galvanise materials.

## Package Number - 4

We use pallets upto 3 mm thickness and covered with waterproof paper upto 3000 mm length.

We use woods sticks for materials thickker than 3 mm and also be packed with waterproof paper upto 3000 mm length sheets