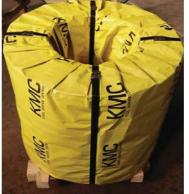

# Package Number - 1

In this packing form, all materials are wrapped with waterproof KMC logo papers and covered by metal envelope.

It is used for Cold rolled, Hot dip galvanised and other valuable products.