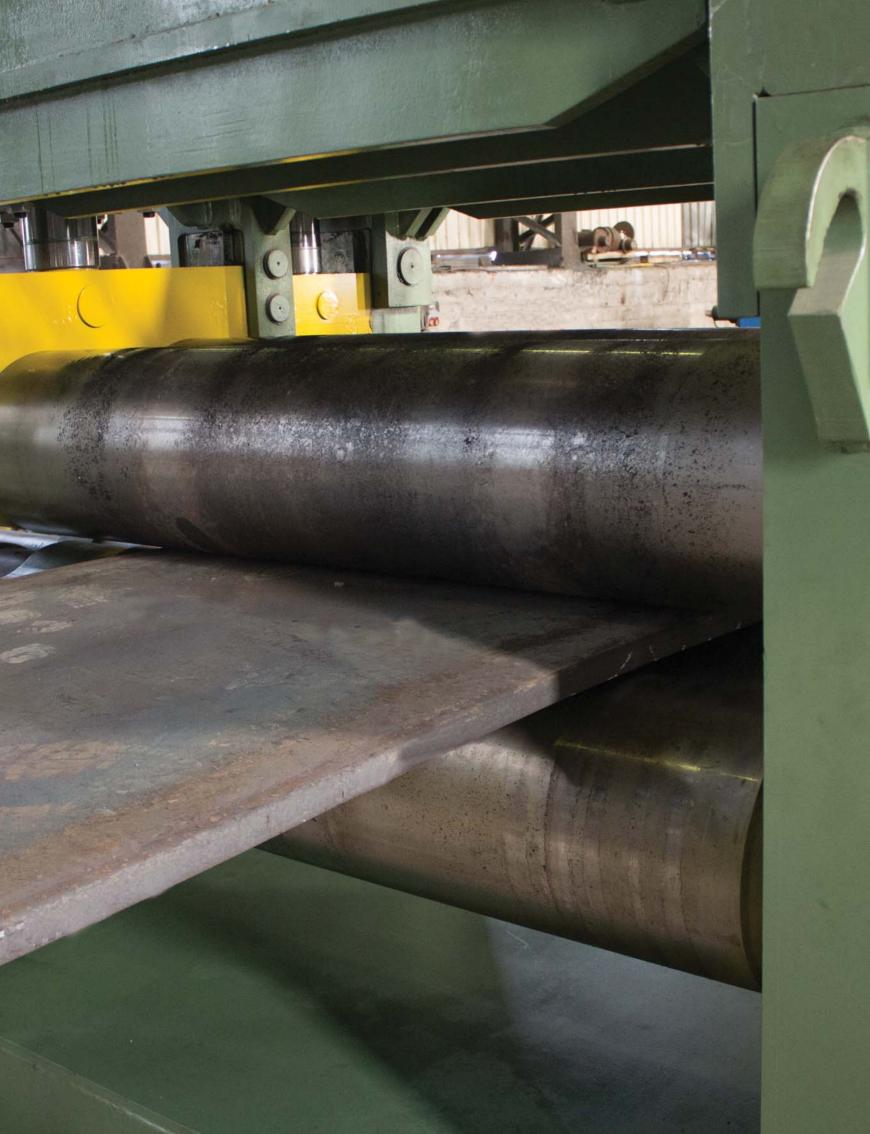

## **Hot Rolled Plates**

We keep very large plate stocks in all grades and thickness from 6,00 mm up to 250 mm used by machine Industry, Construction, Shipbuilding, etc... Also, we oxycut the plates by desirable dimensions according to our customer requests.

# **Oxy Cutting Line**

Min and Max thickness : 6,00 - 50,00 mm Max coil width : 1000 mm