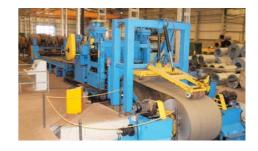

## **Cut to Lenght Lines**

## Alcos Cold Rolled Cut To Lenght & **Slitting Line**

Min and Max thickness: 0,25 - 2,00 mm Max coil width : 1600 mm Max coil weight : 30 tons

## **Hot Rolled Cut To Lenght Line 4-18**

Min and Max thickness: 4,00 - 18,00 mm : 1600 mm Max coil width : 40 tons Max coil weight

### **Hot Rolled Cut To Lenght Line 1-6**

Min and Max thickness: 0,70 -6,00 mm : 2000 mm Max coil width Max coil weight : 35 tons

#### **Hot Rolled Cut To Lenght Line 1-4**

Min and Max thickness: 1,00 - 4,00 mm Max coil width : 1500 mm : 25 tons Max coil weight

## **Cold Rolled Cut To Lenght Line Staps**

Min and Max thickness : 0,30 - 2,00 mm : 1600 mm Max coil width : 10 tons Max coil weight