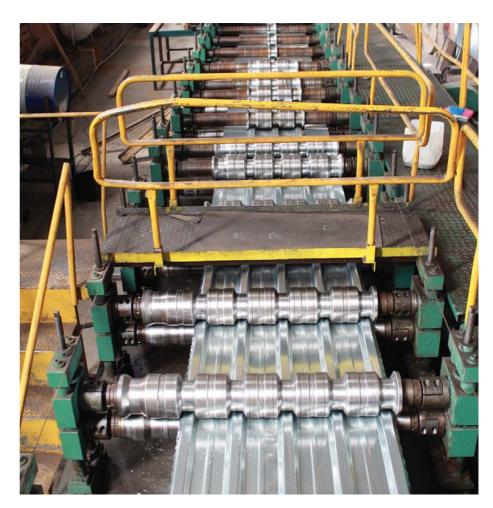

## Slitting Line - 1

Min and Max thickness : 0,50 - 4,00 mm Max coil width : 2150 mm Max coil weight : 40 tons

## Slitting Line - 2

Min and Max thickness : 0,25 - 3,00 mm Max coil width : 2000 mm Max coil weight : 25 tons

## Slitting Line - 3

Min and Max thickness : 0,30 -3,00 mm : 1600 mm Max coil width : 15 tons Max coil weight

#### Slitting Line - 4

Min and Max thickness : 0,50 - 4,50 mm : 1600 mm Max coil width : 28 tons Max coil weight