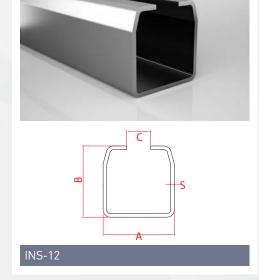

## SIGMA PROFILES

|  | ш |  |
|--|---|--|
|  | ш |  |
|  |   |  |
|  |   |  |

| <del></del> |                      |        |        |        |
|-------------|----------------------|--------|--------|--------|
|             | Dimensions           | A (mm) | B (mm) | S (mm) |
| 8           | Min.                 | 5      | 10     | 0,5    |
|             | Max.                 | 120    | 500    | 8      |
|             | All types of Z profi |        |        |        |

manufactured by our company.

| Dimensions | A (mm) | B (mm) | C (mm) | S (mm |
|------------|--------|--------|--------|-------|
| Min.       | 30     | 40     | 10     | 0,5   |
| Мах.       | 150    | 500    | 100    | 8     |
|            |        |        |        |       |

All types of Sigma profiles which their minimum and maximum measures are mentioned above are manufactured by our company.