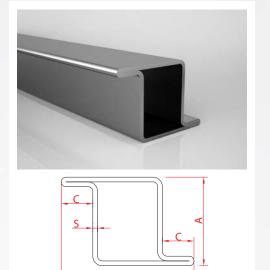

## C PROFILES

| Dimensions | A (mm) | B (mm) | C (mm) | S (mm) |
|------------|--------|--------|--------|--------|
| Min.       | 5      | 10     | 10     | 0,5    |
| Max.       | 245    | 500    | 150    | 8      |
|            |        |        |        |        |

All types of C profiles which their minimum and maximum measures are mentioned above are manufactured by our company.