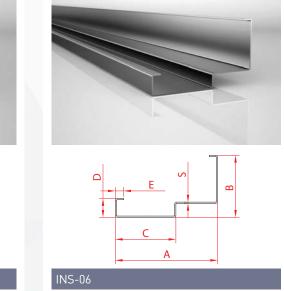

## SIGMA PROFILES

|  | ш |  |
|--|---|--|
|  | ш |  |
|  |   |  |
|  |   |  |

| <del></del> |                      |        |        |        |
|-------------|----------------------|--------|--------|--------|
|             | Dimensions           | A (mm) | B (mm) | S (mm) |
| 8           | Min.                 | 5      | 10     | 0,5    |
|             | Max.                 | 120    | 500    | 8      |
|             | All types of Z profi |        |        |        |

manufactured by our company.

| Dimensions | A (mm) | B (mm) | C (mm) | S (mm |
|------------|--------|--------|--------|-------|
| Min.       | 30     | 40     | 10     | 0,5   |
| Мах.       | 150    | 500    | 100    | 8     |
|            |        |        |        |       |

All types of Sigma profiles which their minimum and maximum measures are mentioned above are manufactured by our company.