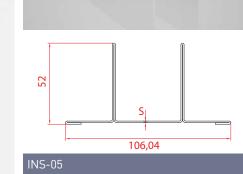

Z PROFILES

|      | , (IIIIII) | B (mm) | C (mm) | S (mm) |
|------|------------|--------|--------|--------|
| Min. | 5          | 10     | 10     | 0,5    |
| Max. | 245        | 500    | 150    | 8      |