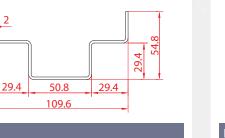

Z PROFILES

|      | , (IIIIII) | B (mm) | C (mm) | S (mm) |
|------|------------|--------|--------|--------|
| Min. | 5          | 10     | 10     | 0,5    |
| Max. | 245        | 500    | 150    | 8      |

## SIGMA PROFILES

|  | ш |  |
|--|---|--|
|  | ш |  |
|  |   |  |
|  |   |  |

| <del></del> |                      |        |        |        |
|-------------|----------------------|--------|--------|--------|
|             | Dimensions           | A (mm) | B (mm) | S (mm) |
| 8           | Min.                 | 5      | 10     | 0,5    |
|             | Max.                 | 120    | 500    | 8      |
|             | All types of Z profi |        |        |        |

manufactured by our company.

| Dimensions | A (mm) | B (mm) | C (mm) | S (mm |
|------------|--------|--------|--------|-------|
| Min.       | 30     | 40     | 10     | 0,5   |
| Мах.       | 150    | 500    | 100    | 8     |
|            |        |        |        |       |