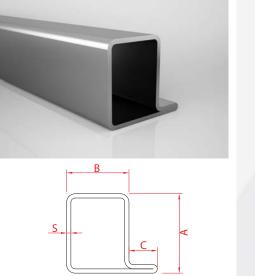

Z PROFILES

|      | , (IIIIII) | B (mm) | C (mm) | S (mm) |
|------|------------|--------|--------|--------|
| Min. | 5          | 10     | 10     | 0,5    |
| Max. | 245        | 500    | 150    | 8      |

All types of C profiles which their minimum and maximum measures are mentioned above are manufactured by our company.