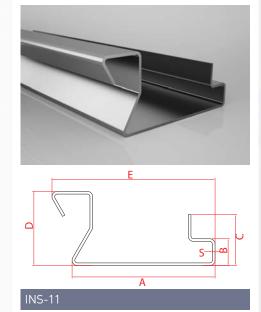

## C PROFILES

| Dimensions | A (mm) | B (mm) | C (mm) | S (mm) |
|------------|--------|--------|--------|--------|
| Min.       | 5      | 10     | 10     | 0,5    |
| Max.       | 245    | 500    | 150    | 8      |
|            |        |        |        |        |

All types of C profiles which their minimum and maximum measures are mentioned above are manufactured by our company.