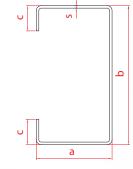

## C PROFILES

| Dimensions | A (mm) | B (mm) | C (mm) | S (mm) |
|------------|--------|--------|--------|--------|
| Min.       | 5      | 10     | 10     | 0,5    |
| Max.       | 245    | 500    | 150    | 8      |
|            |        |        |        |        |

All types of C profiles which their minimum and maximum measures are mentioned above are manufactured by our company.