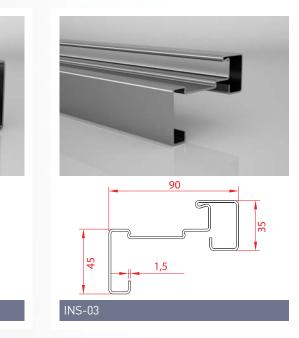

## **CIVIL WORKS & STEEL CONSTRUCTIONS**

- C, Z & SIGMA profiles
- Standard industrial tubes & profiles
- Crane & cornice profiles
- Scaffolding special profiles
- Window & door sub-frame profiles
- PVC joinery support profiles
- Gypsum board wall & suspended ceiling profiles
- Special profiles for steel construction
- Fire door frame
- Door frame