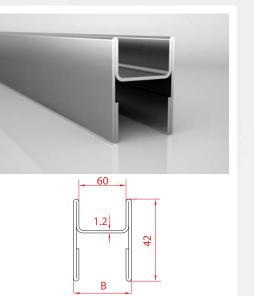

## **CIVIL WORKS & STEEL CONSTRUCTIONS**

- C, Z & SIGMA profiles
- Standard industrial tubes & profiles
- Crane & cornice profiles
- Scaffolding special profiles
- Window & door sub-frame profiles
- PVC joinery support profiles
- Gypsum board wall & suspended ceiling profiles
- Special profiles for steel construction
- Fire door frame
- Door frame