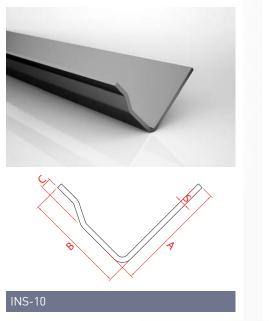

Z PROFILES

|      | , (IIIIII) | B (mm) | C (mm) | S (mm) |
|------|------------|--------|--------|--------|
| Min. | 5          | 10     | 10     | 0,5    |
| Max. | 245        | 500    | 150    | 8      |

All types of C profiles which their minimum and maximum measures are mentioned above are manufactured by our company.