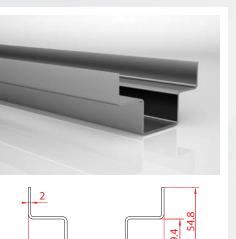

Z PROFILES

|      | , (IIIIII) | B (mm) | C (mm) | S (mm) |
|------|------------|--------|--------|--------|
| Min. | 5          | 10     | 10     | 0,5    |
| Max. | 245        | 500    | 150    | 8      |

All types of C profiles which their minimum and maximum measures are mentioned above are manufactured by our company.