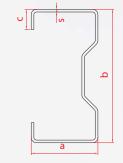

## SIGMA PROFILES

|  | ш |  |
|--|---|--|
|  | ш |  |
|  |   |  |
|  |   |  |

| <del></del> |                      |        |        |        |
|-------------|----------------------|--------|--------|--------|
|             | Dimensions           | A (mm) | B (mm) | S (mm) |
| 8           | Min.                 | 5      | 10     | 0,5    |
|             | Max.                 | 120    | 500    | 8      |
|             | All types of Z profi |        |        |        |

manufactured by our company.

| Dimensions | A (mm) | B (mm) | C (mm) | S (mm |
|------------|--------|--------|--------|-------|
| Min.       | 30     | 40     | 10     | 0,5   |
| Мах.       | 150    | 500    | 100    | 8     |
|            |        |        |        |       |

All types of Sigma profiles which their minimum and maximum measures are mentioned above are manufactured by our company.