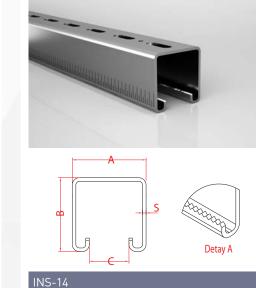

## C PROFILES

| Dimensions | A (mm) | B (mm) | C (mm) | S (mm) |
|------------|--------|--------|--------|--------|
| Min.       | 5      | 10     | 10     | 0,5    |
| Max.       | 245    | 500    | 150    | 8      |
|            |        |        |        |        |

All types of C profiles which their minimum and maximum measures are mentioned above are manufactured by our company.