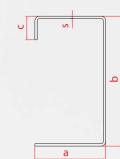

Z PROFILES

|      | , (IIIIII) | B (mm) | C (mm) | S (mm) |
|------|------------|--------|--------|--------|
| Min. | 5          | 10     | 10     | 0,5    |
| Max. | 245        | 500    | 150    | 8      |

All types of C profiles which their minimum and maximum measures are mentioned above are manufactured by our company.