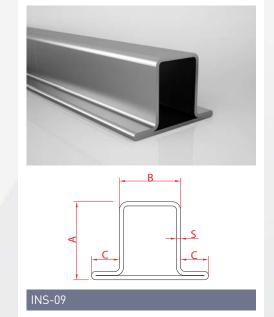

## C PROFILES

| Dimensions | A (mm) | B (mm) | C (mm) | S (mm) |
|------------|--------|--------|--------|--------|
| Min.       | 5      | 10     | 10     | 0,5    |
| Max.       | 245    | 500    | 150    | 8      |
|            |        |        |        |        |

All types of C profiles which their minimum and maximum measures are mentioned above are manufactured by our company.