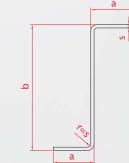

## C PROFILES

| Dimensions | A (mm) | B (mm) | C (mm) | S (mm) |
|------------|--------|--------|--------|--------|
| Min.       | 5      | 10     | 10     | 0,5    |
| Max.       | 245    | 500    | 150    | 8      |
|            |        |        |        |        |

All types of C profiles which their minimum and maximum measures are mentioned above are manufactured by our company.